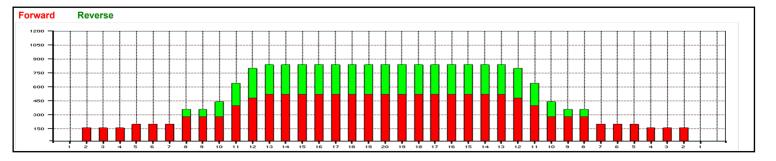

## **CROWN 7200**

41 Feet

19.96 mL

Forward Oil Total: 13.4 mL Reverse Oil Total: 6.56 mL Forward Boards Crossed: 335 Boards **Reverse Boards Crossed:** 164 Boards

|     | Start | Stop | Loads | Speed | Crossed | Start | End  | Feet | T.Oil |
|-----|-------|------|-------|-------|---------|-------|------|------|-------|
| 1   | 2L    | 2R   | 4     | 18    | 148     | 0.0   | 10.0 | 10.0 | 5,920 |
| 2   | 5L    | 5R   | 1     | 18    | 31      | 10.0  | 12.0 | 2.0  | 1240  |
| 3   | 8L    | 8R   | 2     | 18    | 50      | 12.0  | 17.0 | 5.0  | 2000  |
| 4   | 11L   | 11R  | 3     | 22    | 57      | 17.0  | 26.0 | 9.0  | 2280  |
| 5   | 12L   | 12R  | 2     | 22    | 34      | 26.0  | 32.0 | 6.0  | 1360  |
| 6   | 13L   | 13R  | 1     | 22    | 15      | 32.0  | 35.0 | 3.0  | 600   |
| 7   | 13L   | 13R  | 0     | 22    | 0       | 35.0  | 41.0 | 6.0  | 0     |
| - / | TOL   |      |       |       |         |       |      |      |       |
|     | 100   |      |       |       |         |       |      |      |       |

Oil Pattern Distance:

**Forward Oil Reverse Oil Combined Oil Buff Area** 

Volume Oil Total:

**Total Boards Crossed:** 

499 Boards

|   | Start | Stop | Loads | Speed | Crossed | Start | End  | Feet  | T.Oil |
|---|-------|------|-------|-------|---------|-------|------|-------|-------|
| 1 | 2L    | 2R   | 0     | 30    | 0       | 41.0  | 28.0 | -13.0 | 0     |
| 2 | 12L   | 12R  | 2     | 18    | 34      | 28.0  | 23.0 | -5.0  | 1360  |
| 3 | 11L   | 11R  | 2     | 18    | 38      | 23.0  | 18.0 | -5.0  | 1520  |
| 4 | 10L   | 10R  | 2     | 18    | 42      | 18.0  | 13.0 | -5.0  | 1680  |
| 5 | 8L    | 8R   | 1     | 18    | 25      | 13.0  | 11.0 | -2.0  | 1000  |
| 6 | 8L    | 8R   | 1     | 14    | 25      | 11.0  | 10.0 | -1.0  | 1000  |
| 7 | 8L    | 8R   | 0     | 14    | 0       | 10.0  | 0.0  | -10.0 | 0     |
|   |       |      |       |       |         |       |      |       |       |
|   |       |      |       |       |         |       |      |       |       |