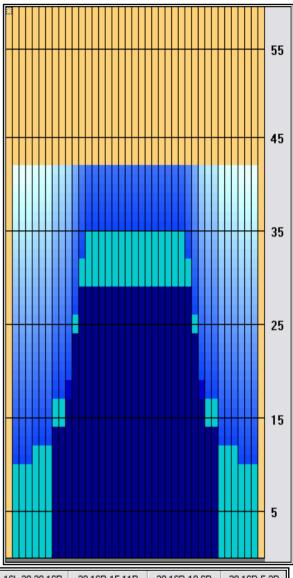

## **CROWN 7200**

41 Feet

19.96 mL

Forward Oil Total: 13.4 mL Reverse Oil Total: 6.56 mL Forward Boards Crossed: 335 Boards **Reverse Boards Crossed:** 164 Boards

|     | Start | Stop | Loads | Speed | Crossed | Start | End  | Feet | T.Oil |
|-----|-------|------|-------|-------|---------|-------|------|------|-------|
| 1   | 2L    | 2R   | 4     | 18    | 148     | 0.0   | 10.0 | 10.0 | 5,920 |
| 2   | 5L    | 5R   | 1     | 18    | 31      | 10.0  | 12.0 | 2.0  | 1240  |
| 3   | 8L    | 8R   | 2     | 18    | 50      | 12.0  | 17.0 | 5.0  | 2000  |
| 4   | 11L   | 11R  | 3     | 22    | 57      | 17.0  | 26.0 | 9.0  | 2280  |
| 5   | 12L   | 12R  | 2     | 22    | 34      | 26.0  | 32.0 | 6.0  | 1360  |
| 6   | 13L   | 13R  | 1     | 22    | 15      | 32.0  | 35.0 | 3.0  | 600   |
| 7   | 13L   | 13R  | 0     | 22    | 0       | 35.0  | 41.0 | 6.0  | 0     |
| - / | TOL   |      |       |       |         |       |      |      |       |
|     | 100   |      |       |       |         |       |      |      |       |

Oil Pattern Distance:

**Forward Oil Reverse Oil Combined Oil Buff Area** 

Volume Oil Total:

**Total Boards Crossed:** 

499 Boards

|   | Start | Stop | Loads | Speed | Crossed | Start | End  | Feet  | T.Oil |
|---|-------|------|-------|-------|---------|-------|------|-------|-------|
| 1 | 2L    | 2R   | 0     | 30    | 0       | 41.0  | 28.0 | -13.0 | 0     |
| 2 | 12L   | 12R  | 2     | 18    | 34      | 28.0  | 23.0 | -5.0  | 1360  |
| 3 | 11L   | 11R  | 2     | 18    | 38      | 23.0  | 18.0 | -5.0  | 1520  |
| 4 | 10L   | 10R  | 2     | 18    | 42      | 18.0  | 13.0 | -5.0  | 1680  |
| 5 | 8L    | 8R   | 1     | 18    | 25      | 13.0  | 11.0 | -2.0  | 1000  |
| 6 | 8L    | 8R   | 1     | 14    | 25      | 11.0  | 10.0 | -1.0  | 1000  |
| 7 | 8L    | 8R   | 0     | 14    | 0       | 10.0  | 0.0  | -10.0 | 0     |
|   |       |      |       |       |         |       |      |       |       |
|   |       |      |       |       |         |       |      |       |       |